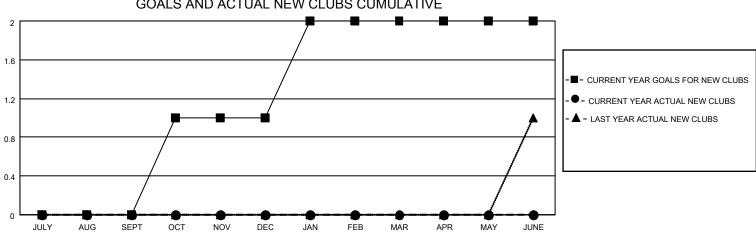

## MONTHLY MEMBERSHIP PROGRESS REPORT

| LOCATION NEW ZEALAND |               |             | District 202 D |                       |                           | Results as of: 12/31/2020 |                                                    |  |  |
|----------------------|---------------|-------------|----------------|-----------------------|---------------------------|---------------------------|----------------------------------------------------|--|--|
| Clubs                |               |             |                | Members               |                           |                           |                                                    |  |  |
|                      | RESULTS FOR   | R 2020-2021 |                | RESULTS FOR 2020-2021 |                           |                           |                                                    |  |  |
| QUARTER              | NEW CLUB GOAL | NEW CLUBS   | DROPPED CLUBS  | QUARTER               | MEMBER GROWTH NET<br>GOAL | MEMBER GROWTH<br>ACTUAL   | DROPPED<br>MEMBERS ACTUAL<br>(including transfers) |  |  |
| JULY/AUG/SEPT        | 0             | 0           | 0              | JULY/AUG/SEF          | PT 3                      | 12                        | 15                                                 |  |  |
| OCT/NOV/DEC          | 1             | 0           | 1              | OCT/NOV/DEC           | ; 10                      | 16                        | 16                                                 |  |  |
| JAN/FEB/MAR          | 1             | 0           | 0              | JAN/FEB/MAR           | 10                        | 0                         | 0                                                  |  |  |
| APR/MAY/JUNE         | 0             | 0           | 0              | APR/MAY/JUNI          | E 2                       | 0                         | 0                                                  |  |  |
|                      | GOALS         | AND ACTUA   | L NEW CLUBS C  | UMULATIVE             |                           |                           |                                                    |  |  |
| 2                    |               |             |                |                       | -                         |                           |                                                    |  |  |

FEB

MAR

JULY

AUG

SEPT

OCT