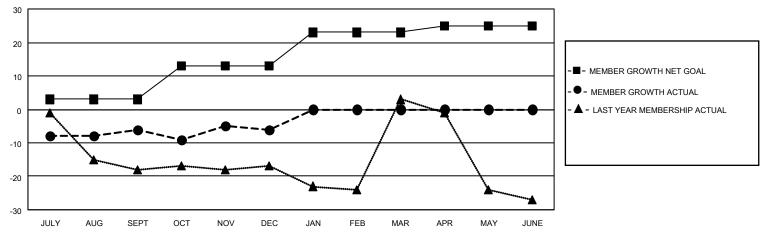

## MONTHLY MEMBERSHIP PROGRESS REPORT

| LOCATION NEW ZEALAND |               |             | District 202 D |                       |                           | Results as of: 12/31/2020 |                                                    |  |  |
|----------------------|---------------|-------------|----------------|-----------------------|---------------------------|---------------------------|----------------------------------------------------|--|--|
| Clubs                |               |             |                | Members               |                           |                           |                                                    |  |  |
|                      | RESULTS FOR   | R 2020-2021 |                | RESULTS FOR 2020-2021 |                           |                           |                                                    |  |  |
| QUARTER              | NEW CLUB GOAL | NEW CLUBS   | DROPPED CLUBS  | QUARTER               | MEMBER GROWTH NET<br>GOAL | MEMBER GROWTH<br>ACTUAL   | DROPPED<br>MEMBERS ACTUAL<br>(including transfers) |  |  |
| JULY/AUG/SEPT        | 0             | 0           | 0              | JULY/AUG/SEF          | PT 3                      | 12                        | 15                                                 |  |  |
| OCT/NOV/DEC          | 1             | 0           | 1              | OCT/NOV/DEC           | ; 10                      | 16                        | 16                                                 |  |  |
| JAN/FEB/MAR          | 1             | 0           | 0              | JAN/FEB/MAR           | 10                        | 0                         | 0                                                  |  |  |
| APR/MAY/JUNE         | 0             | 0           | 0              | APR/MAY/JUNI          | E 2                       | 0                         | 0                                                  |  |  |
|                      | GOALS         | AND ACTUA   | L NEW CLUBS C  | UMULATIVE             |                           |                           |                                                    |  |  |
| 2                    |               |             |                |                       | -                         |                           |                                                    |  |  |

## GOALS AND ACTUAL MEMBERS CUMULATIVE

| DROPPED CLUBS: 1          |    | 16 CLUBS OF 38 ADDED 1 OR MORE | GENDER DISTRIBUTION             |              |    |
|---------------------------|----|--------------------------------|---------------------------------|--------------|----|
|                           |    | NEW MEMBERS                    | MALE                            | 765 (70.70%) |    |
| DDODDED MEMBERO           |    |                                | FEMALE                          | 317 (29.30%) |    |
| DROPPED MEMBERS           |    |                                |                                 |              |    |
| DECEASED                  | 2  | CLICK HERE FOR CUMULATIVE      | TOTAL FAMILY UNIT MEMBERS       |              | 69 |
| CLUB CANCELLED 3 OTHER 26 |    | MEMBERSHIP DATA                | FAMILY MEMBERS PAYING HALF DUES |              | 35 |
|                           |    |                                |                                 |              | 33 |
| TOTAL                     | 31 |                                | 5020                            |              |    |